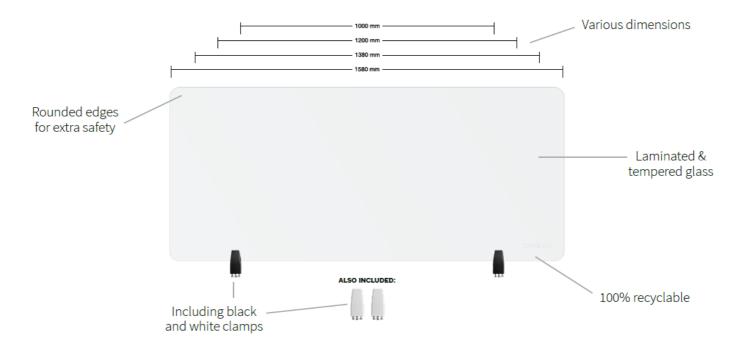

With the NS-GLSPROTECT, the workplace can be shielded from the front and side in a durable and stylish way, to create extra safety and distance from others.

The series consists of 4 models with different sizes; the NS-GLSPROTECT100, NS-GLSPROTECT120, NS-GLSPROTECT140 and NS-GLSPROTECT160, for respectively 1 m, 1,2 m, 1,4 m and 1,6 m desks. All models are 65 cm high and 6 mm thick and made of laminated and tempered glass. The tempered glass adds an extra safety aspect to the screens; the transparent film between the two layers of glass increases the resistance and ensures that the glass stays in place and does not shatter, in the extreme case that the glass of the screen should break.

The NS-GLSPROTECT models have rounded corners and edges for extra safety and can be easily attached to the desk with two clamps, offering a durable and stylish solution for the new way of working. The screens come with both white and black clamps as standard. The clamps guarantee a solid and secure installation onto desks with a maximum thickness of 25 mm\* and move smoothly with the sit-stand workstation when it is adjusted in height.

Extra protection • Laminated and tempered glass • Hygienic/ easy to clean
Moves with the sit-stand desk • Including black and white clamps • Suitable for desks of 8-25 mm thick
• Also available; clamps for desks of 25-40 mm thick