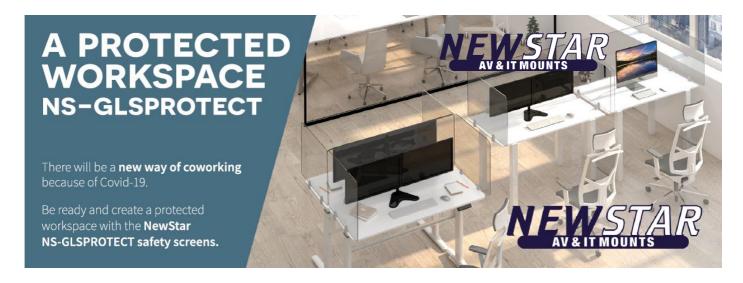

## Create a protected workspace with the NewStar NS-GLSPROTECT safety screens.

NewStar expands the recently introduced NS-PROTECT line with a new series; the NS-GLSPROTECT. Like the NS-PLXPROTECT products, the models in this high-end series offer a smart solution for a safer workplace in the new 1.5/2-meter society.

With the NS-GLSPROTECT, the workplace can be shielded from the front and side in a durable and stylish way, to create extra safety and distance from others.

The series consists of 4 models with different sizes; the NS-GLSPROTECT100, NS-GLSPROTECT120, NS-GLSPROTECT140 and NS-GLSPROTECT160, for respectively 1 m, 1,2 m, 1,4 m and 1,6 m desks. All models are 65 cm high and 6 mm thick and made of laminated and tempered glass. The tempered glass adds an extra safety aspect to the screens; the transparent film between the two layers of glass increases the resistance and ensures that the glass stays in place and does not shatter, in the extreme case that the glass of the screen should break.

The NS-GLSPROTECT models have rounded corners and edges for extra safety and can be easily attached to the desk with two clamps, offering a durable and stylish solution for the new way of working. The screens come with both white and black clamps as standard. The clamps guarantee a solid and secure installation onto desks with a maximum thickness of 25 mm\* and move smoothly with the sit-stand workstation when it is adjusted in height.