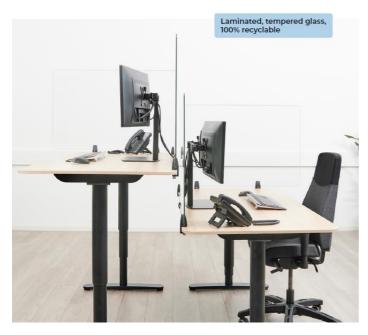

With the NS-GLSPROTECT, the workplace can be shielded from the front and side in a durable and stylish way, to create extra safety and distance from others.

The series consists of 4 models with different sizes; the NS-GLSPROTECT100, NS-GLSPROTECT120, NS-GLSPROTECT140 and NS-GLSPROTECT160, for respectively 1 m, 1,2 m, 1,4 m and 1,6 m desks. All models are 65 cm high and 6 mm thick and made of laminated and tempered glass. The tempered glass adds an extra safety aspect to the screens; the transparent film between the two layers of glass increases the resistance and ensures that the glass stays in place and does not shatter, in the extreme case that the glass of the screen should break.

The models can be used as desired for both the front and the sides of the desk, to create optimal safety. When mounted to the side of an average desk, the screen protrudes beyond the desk, automatically creating a barrier between the user and any person at the desk next to it.